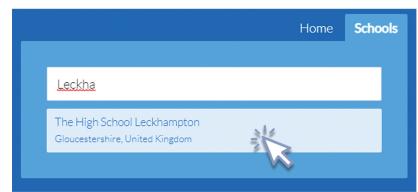

## epraise.co.uk

You may first need to search for The High School Leckhampton and select this from the drop down list.

3 Click on the 'Parents' tab.

4 Enter your email.

Leave the password field blank (unless you already have one).