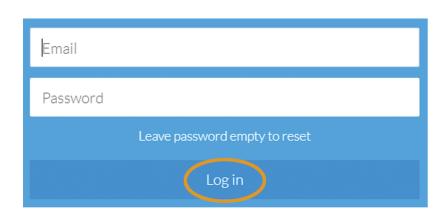

- **5** Click Log in.
- 6 Click the link that you are sent via email (this takes a few minutes and may appear in junk folder).
- 7 Once you have entered a new password, you will be logged in

If you have trouble logging in, please scan the QR code to visit the ePraise help page, or contact the school.